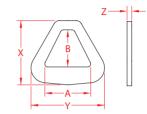

## NOTE: MATERIAL THICKNESS IS 0.20". WORKING LOADS ARE BASED ON "A" LENGTH BEING USED IN FULL AND NOT UNDER POINT OR SHOCK LOAD. ALL DIMENSIONS ARE NOMINAL (+/- 3%) AND ARE SUBJECT TO CHANGE WITHOUT NOTICE.

| ITEM       | A<br>(size) | В     | <b>X</b><br>(height) | <b>Y</b><br>(length) | <b>Z</b><br>(width) | WLL<br>(lb) | WT<br>(lb) | PACKAGING<br>TYPE | EACH<br>(qty) | INNER<br>(qty) | CARTON<br>(qty) | UPC          |
|------------|-------------|-------|----------------------|----------------------|---------------------|-------------|------------|-------------------|---------------|----------------|-----------------|--------------|
| S0213-0050 | 2"          | 1.90" | 2.70"                | 3.08"                | 0.19"               | 1,200       | 0.21       | POLYBAG           | 1             | 1              | 100             | 791506037361 |